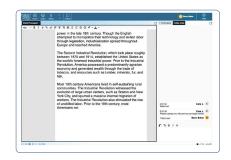

#### STEP 2

Use our interactive whiteboard and text editor to revise your paper while you text or talk with your tutor.