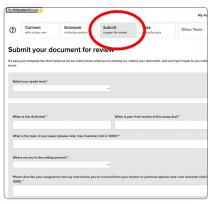

#### STEP 1

Click on **Drop Off Your Work** at the top of the page. Select **Writing Review** in the dropdown. Fill out the submission form, choose the file you would like to upload, and click Submit at the bottom of the page.