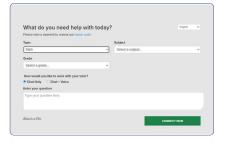

#### STEP 1

Click on **Connect with a tutor now** at the top of the page. Complete the short questionnaire to be matched with an expert writing tutor.